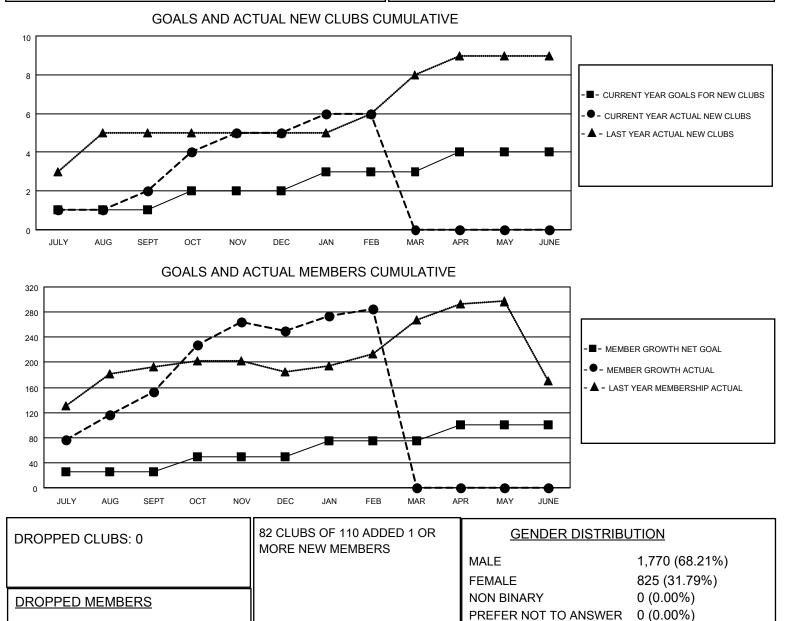

## LOCATION HONG KONG, CHINA

District 303

Results as of: 2/28/2023

| Clubs                 |               |           |               | Members               |                         |                         |                                                    |
|-----------------------|---------------|-----------|---------------|-----------------------|-------------------------|-------------------------|----------------------------------------------------|
| RESULTS FOR 2022-2023 |               |           |               | RESULTS FOR 2022-2023 |                         |                         |                                                    |
| QUARTER               | NEW CLUB GOAL | NEW CLUBS | DROPPED CLUBS | QUARTER MEM           | IBER GROWTH NET<br>GOAL | MEMBER GROWTH<br>ACTUAL | DROPPED<br>MEMBERS ACTUAL<br>(including transfers) |
| JULY/AUG/SEPT         | 1             | 2         | 0             | JULY/AUG/SEPT         | 25                      | 237                     | 72                                                 |
| OCT/NOV/DEC           | 1             | 3         | 0             | OCT/NOV/DEC           | 25                      | 163                     | 62                                                 |
| JAN/FEB/MAR           | 1             | 1         | 0             | JAN/FEB/MAR           | 25                      | 64                      | 26                                                 |
| APR/MAY/JUNE          | 1             | 0         | 0             | APR/MAY/JUNE          | 25                      | 0                       | 0                                                  |

DECEASED

OTHER TOTAL

CLUB CANCELLED

CLICK HERE FOR CUMULATIVE

MEMBERSHIP DATA

3 0

157

160